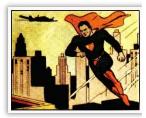

## "Superman Gum" (R145)

Typical R145 Card Front

| Issued by:                 |                            |
|----------------------------|----------------------------|
| American Card Catalog No.: | R145                       |
| Country of origin:         | . United States of America |
| Year issued:               | 1940                       |
| Type of card:              | Gum card                   |
| Number of cards:           | 72                         |
| Numbering:                 | 1 to 72 on reverse         |
| Card dimensions:           | 79.8 x 62.8 mm             |